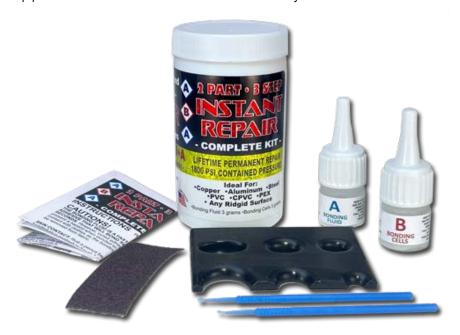

## **Kit Includes:**

- 1- Set of Complete Bilingual Instructions
- 1- Multi-functional Applicator Tool
- 1- Part "A" Bonding Fluid w/ Application Tip
- 1- Part "B" Bonding Cells w/ Application Tip
- 2- Precision Application Brushes
- 1-60 Grit Sanding Patch