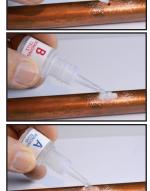

### Easy as: A + B + A

#### STEP 1

After sanding, apply BONDING FLUID (A) to repair area

#### STEP 2

Apply **BONDING CELLS (B)**on top of **(A)** 

#### STEP 3

Apply **BONDING FLUID (A)**on top of **(B)** 